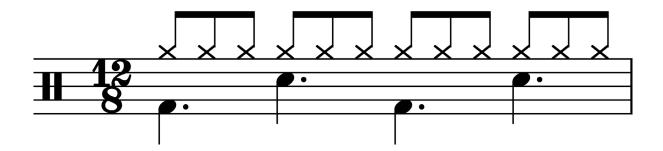

## **Iconic Notation**

\*Originally recored with brushes on snare

| 4 | 0 | \$ | <b>\rightarrow</b> | <b>}</b> | \$ | <b>\rightarrow</b> | 0 | <b>}</b> | <b>\rightarrow</b> | <b>\rightarrow</b> | 4 |
|---|---|----|--------------------|----------|----|--------------------|---|----------|--------------------|--------------------|---|
|   |   |    |                    |          |    |                    |   |          | $\oplus$           |                    |   |
|   | - |    |                    |          |    |                    |   |          |                    |                    |   |
| 1 | + | а  | 2                  | +        | а  | 3                  | + | a        | 4                  | +                  | a |

## **Standard Notation**

© 2023 Music Will www.musicwill.org